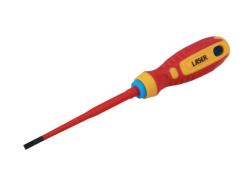

## Flat Insulated Screwdriver 4.0 x 100mm

Fully insulated VDE flat blade screwdriver manufactured from chrome molybdenum with a soft grip handle and featuring a slim profile blade, suitable for use on fixings with limited access. VDE certified for safe operator use on live circuits up to 1000v AC and 1500v DC. Ideal for use electricians, auto electricians or mechanics working on hybrid and electric vehicles.

## **Additional Information**

- Profile: Flat 4.0; shaft length: 100mm.
- · Slim blade for confined areas. Soft grip handle with hanging hole.
- Blade manufactured from chrome molybdenum.
- VDE/GS approved. Suitable for industry, automotive and domestic use.
- Safe operator use for live voltages up to 1000V AC / 1500V DC (VDE / IEC60900:2018 approved).