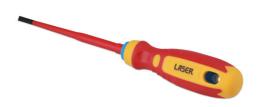

## Flat Insulated Screwdriver 4.0 x 100mm

Fully insulated VDE flat blade screwdriver manufactured from chrome molybdenum with a soft grip handle and featuring a slim profile blade, suitable for use on fixings with limited access. VDE certified for safe operator use on live circuits up to 1000v AC and 1500v DC. Ideal for use electricians, auto electricians or mechanics working on hybrid and electric vehicles.

## **Additional Information**

- Profile: Flat 4.0; shaft length: 100mm.
- · Slim blade for confined areas. Soft grip handle with hanging hole.
- Blade manufactured from chrome molybdenum.
- VDE/GS approved. Suitable for industry, automotive and domestic use.
- Safe operator use for live voltages up to 1000V AC / 1500V DC (VDE / IEC60900:2018 approved).