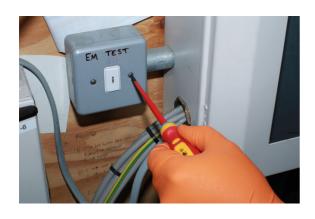

## Flat Insulated Screwdriver 4.0 x 100mm

Fully insulated VDE flat blade screwdriver manufactured from chrome molybdenum with a soft grip handle and featuring a slim profile blade, suitable for use on fixings with limited access. VDE certified for safe operator use on live circuits up to 1000v AC and 1500v DC. Ideal for use electricians, auto electricians or mechanics working on hybrid and electric vehicles.